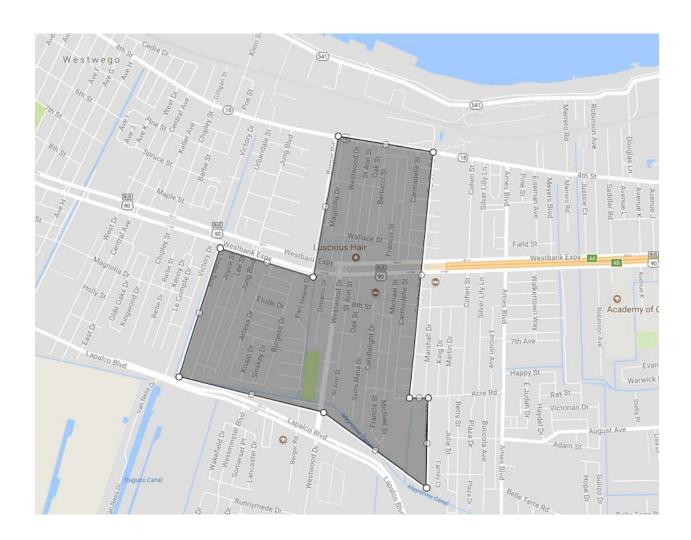

## **Jefferson Parish Excluded Census Tracts**

1. Excludes all in the shaded area below.