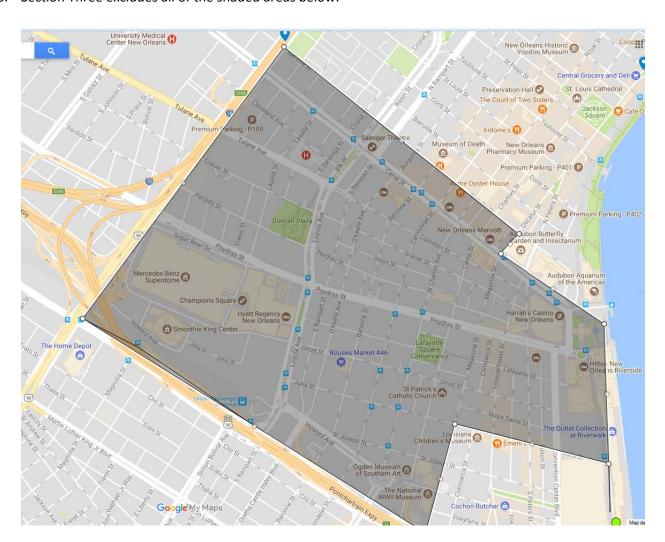

#### **Orleans Parish Excluded Census Tracts**

1. Section One excludes all of the shaded areas below:

2. Section Two excludes all of the shaded areas below:

3. Section Three excludes all of the shaded areas below: