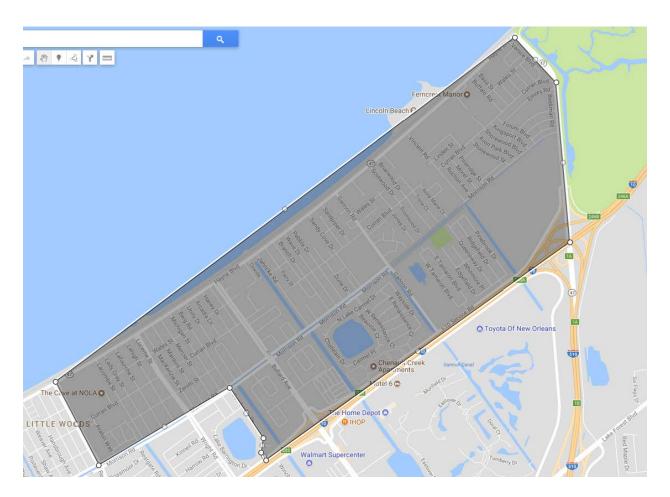

#### **Orleans Parish Excluded Census Tracts**

1. Section One excludes all of the shaded areas below:

2. Section Two excludes all of the shaded areas below:

3. Section Three excludes all of the shaded areas below: