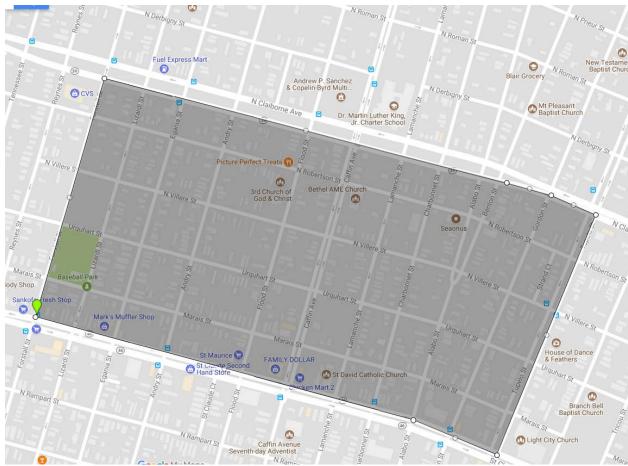

#### **Orleans Parish Excluded Census Tracts**

1. Section One excludes all of the shaded areas below:

2. Section Two excludes all of the shaded areas below:

3. Section Three excludes all of the shaded areas below: